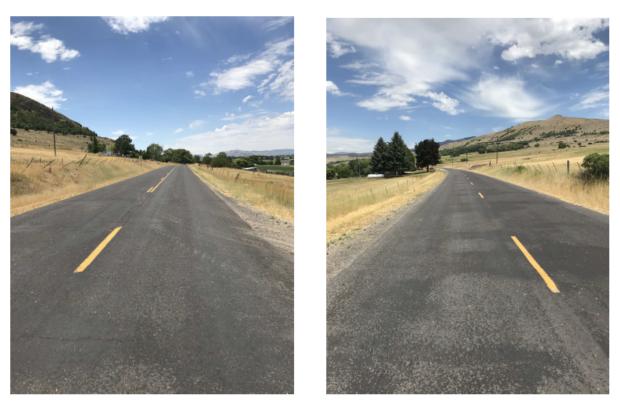

### **14.** Mountain Home Road:

- **a.** Is an existing county facility that provides through access from US Highway 91 into Cove. It then becomes Cove Road after crossing the Idaho border and eventually becomes 100 South in Franklin, Idaho, where it connects back to US Hwy 91.
- **b.** Services single family homes, commercial properties, and agricultural lands.
- **c.** There is a speed limit change (i.e., 30 mph to 40 mph if travelling northeast and 40 mph to 30 mph if travelling southwest) that occurs within the parcel's roadway frontage.
- d. Is classified as a Minor Collector Road.
- e. Minor Collector roads provide service to smaller communities and link important traffic generators with the rural hinterland. These routes should be spaced at intervals consistent with population density in order to accumulate traffic from local roads and bring traffic from all developed areas within a reasonable distance of collector roads.
- **f.** Is paved and is approximately 22 feet wide.
- g. Is maintained year round by the County.
- **h.** Is considered substandard as to right-of-way and paved and gravel shoulder width.
- i. Any new access points must meet the minimum standards for a Minor Collector., which is a minimum of 200 feet spacing between driveways and 350 feet spacing between public or private roads.

### Photos