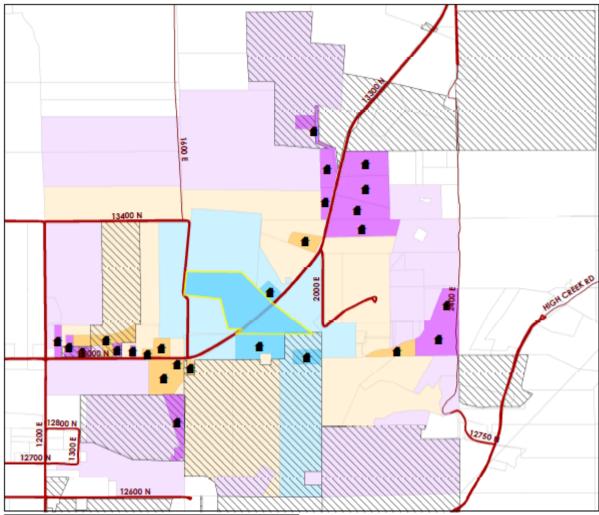

# Location

Reviewed by Angie Zetterquist

| <b>Project Address:</b><br>13165 N. Mountain Ho<br>Cove                               | Acres: 32.67<br>ome Road | <b>Surrounding Uses:</b><br>North – Agricultural/Residential<br>South – Agricultural/Residential |
|---------------------------------------------------------------------------------------|--------------------------|--------------------------------------------------------------------------------------------------|
| <b>Current Zoning:</b>                                                                | <b>Proposed Zoning:</b>  | East – Agricultural                                                                              |
| Agricultural (A10)                                                                    | Rural 5 (RU5)            | West – Agricultural                                                                              |
| Lewiston<br>13400-N<br>13400-N<br>12800 N<br>12800 N<br>12800 N<br>12800 N<br>12800 N | 2400 E 2000 E 2300 H     | 09-027-0006<br>                                                                                  |