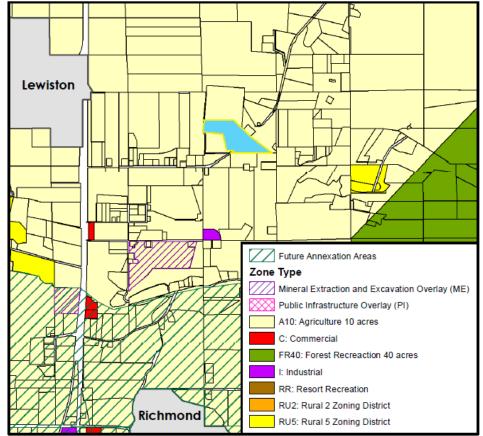

# Exhibit A

- **iii.** The proposed RU5 zone allows a maximum density of 1 lot for every 5 acres, whereas the current A10 zone allows a maximum density of 1 lot for every 10 acres. With approximately 32.67 acres of property, the subject property could be divided into a maximum potential of 3 buildable lots under the current A10 Zone standards, including the parcel with an existing single-family dwelling. A rezone to RU5 may allow up to a maximum potential of 6 buildable lots.
- iv. Schedule of Zoning Uses: Under the current County Land Use Ordinance, the RU5 Zone is more restrictive in the uses allowed when compared to the Agricultural (A10) Zone. There are no uses that are allowed as a permitted or conditional use within the RU5 Zone that are not allowed as a permitted or conditional use within the A10 Zone. The following uses are conditional uses in the A10 Zone but are not allowed in the RU5 Zone:
  - Agricultural Manufacturing
  - Recreational Facility
  - Cemetery
  - Private Airport
  - Concentrated Animal Feed Operation
  - Livestock Auction Facility
  - Topsoil Extraction
- v. Adjacent uses: The properties immediately adjacent to the subject rezone are primarily used for agriculture with a few single family dwellings.
- vi. Annexation Areas: The subject property is not located within any municipal future annexation area.

vii. Zone Placement: As identified by the Planning Commission and the County Council at the time the RU5 Zone was adopted, the intended/anticipated placement of this zone was in areas of the unincorporated county adjacent to municipalities. The nearest RU5 zone is located south and east of the subject property on High Creek Road. This RU5 Zone was approved by the County Council as Ordinance 2012-14, the Michael Allen Rezone, on 31.58 acres in December 2012. A 4-lot subdivision was subsequently approved in May 2013.

| Location:              | Existing and emerging unincorporated communities.                                     |  |  |  |
|------------------------|---------------------------------------------------------------------------------------|--|--|--|
| Example Areas:         | Avon                                                                                  |  |  |  |
|                        | Cove                                                                                  |  |  |  |
|                        | Benson                                                                                |  |  |  |
|                        | College Ward                                                                          |  |  |  |
|                        | Cache Junction                                                                        |  |  |  |
|                        | Petersboro                                                                            |  |  |  |
|                        | Young Ward                                                                            |  |  |  |
| Purpose and Character: | A mix of residential, agricultural, and commercial and/or civic uses that             |  |  |  |
|                        | serve local needs and do not require urban level facilities and services.             |  |  |  |
|                        | Historic townsites, schools, gathering spaces and similar uses create a               |  |  |  |
|                        | focal point and foster social and economic resiliency for a community                 |  |  |  |
|                        | within an otherwise residential, ranching, or agricultural area.                      |  |  |  |
| Preferred Land Uses:   | Agriculture                                                                           |  |  |  |
|                        | Ranching                                                                              |  |  |  |
|                        | <ul> <li>Clustered subdivision developments</li> </ul>                                |  |  |  |
|                        | <ul> <li>Conservation Easements (CEs)</li> </ul>                                      |  |  |  |
|                        | Civic                                                                                 |  |  |  |
|                        | Educational                                                                           |  |  |  |
|                        | Mixed Use                                                                             |  |  |  |
| Secondary Land Uses:   | <ul> <li>Residential uses at densities of less than one unit per 10 acres.</li> </ul> |  |  |  |
|                        | Commercial Retail/Office                                                              |  |  |  |
|                        | Flex Office/ Industrial                                                               |  |  |  |
| Discouraged Uses:      | Industrial                                                                            |  |  |  |
|                        | Heavy Industrial                                                                      |  |  |  |