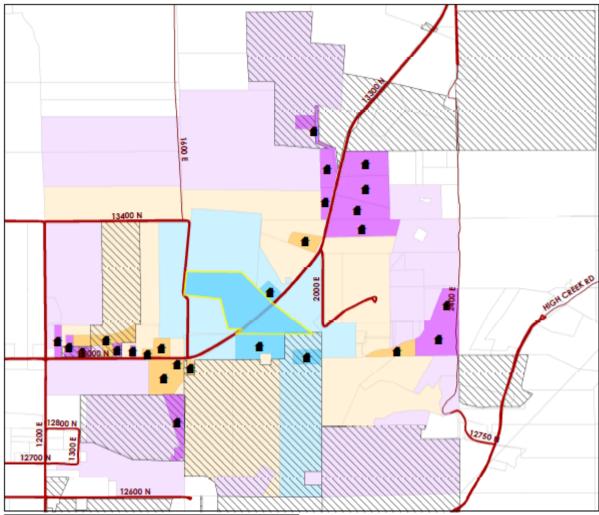

# Location

Reviewed by Angie Zetterquist

| <b>Project Address:</b><br>13165 N. Mountain Ho<br>Cove                               | Acres: 32.67<br>ome Road | <b>Surrounding Uses:</b><br>North – Agricultural/Residential<br>South – Agricultural/Residential |
|---------------------------------------------------------------------------------------|--------------------------|--------------------------------------------------------------------------------------------------|
| <b>Current Zoning:</b>                                                                | <b>Proposed Zoning:</b>  | East – Agricultural                                                                              |
| Agricultural (A10)                                                                    | Rural 5 (RU5)            | West – Agricultural                                                                              |
| Lewiston<br>13400-N<br>13400-N<br>12800 N<br>12800 N<br>12800 N<br>12800 N<br>12800 N | 2400 E 2000 E 2300 H     | 09-027-0006<br>                                                                                  |

# A. Request description

- 1. A request to rezone 32.67 acres from the Agricultural (A10) Zone to the Rural 5 (RU5) Zone.
- 2. This rezone may allow the parcel to be legally divided into a maximum potential of 6 separate lots as part of a subdivision process. The current A10 Zone allows for a maximum of 3 buildable lots.
- **3.** Staff has identified general information as pertains to the subject property to assist the Planning Commission and County Council in arriving at a decision. This information is reflected in the attached map (Attachment A) and in the following text:

3 August 2023

- a. Land Use Context:
  - i. Parcel status: The subject property is not in the same size and configuration as it was on August 6, 2008, however, it is a legal parcel as the changes occurred as part of boundary line adjustments in 2021 that did not result in the creation of any new parcels.
  - ii. Average Lot Size: (See Attachment A)

# Exhibit A

- **iii.** The proposed RU5 zone allows a maximum density of 1 lot for every 5 acres, whereas the current A10 zone allows a maximum density of 1 lot for every 10 acres. With approximately 32.67 acres of property, the subject property could be divided into a maximum potential of 3 buildable lots under the current A10 Zone standards, including the parcel with an existing single-family dwelling. A rezone to RU5 may allow up to a maximum potential of 6 buildable lots.
- iv. Schedule of Zoning Uses: Under the current County Land Use Ordinance, the RU5 Zone is more restrictive in the uses allowed when compared to the Agricultural (A10) Zone. There are no uses that are allowed as a permitted or conditional use within the RU5 Zone that are not allowed as a permitted or conditional use within the A10 Zone. The following uses are conditional uses in the A10 Zone but are not allowed in the RU5 Zone:
  - Agricultural Manufacturing
  - Recreational Facility
  - Cemetery
  - Private Airport
  - Concentrated Animal Feed Operation
  - Livestock Auction Facility
  - Topsoil Extraction
- v. Adjacent uses: The properties immediately adjacent to the subject rezone are primarily used for agriculture with a few single family dwellings.
- vi. Annexation Areas: The subject property is not located within any municipal future annexation area.

vii. Zone Placement: As identified by the Planning Commission and the County Council at the time the RU5 Zone was adopted, the intended/anticipated placement of this zone was in areas of the unincorporated county adjacent to municipalities. The nearest RU5 zone is located south and east of the subject property on High Creek Road. This RU5 Zone was approved by the County Council as Ordinance 2012-14, the Michael Allen Rezone, on 31.58 acres in December 2012. A 4-lot subdivision was subsequently approved in May 2013.